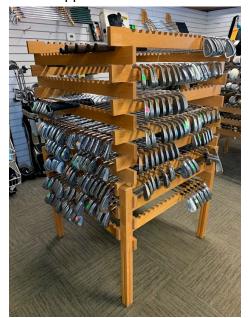

### Wooden Club Racks: \$350 each (these are \$650 new)

- 34.5" x 34.5" x 55.5"H
- Qty of 3, 2 darker 1 lighter
- 8 levels each side, 18 slots each
- Approx 45 lbs