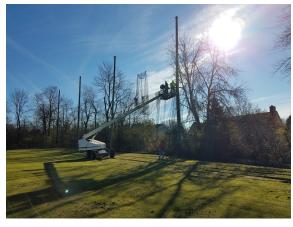

# **Poles & Netting: Make offer**

50' tall at max, 300 yards long

Other items and farm antiques (make offer)

Not pictured: LOTS of vintage barn wood, and tons of tools, shelving and racking