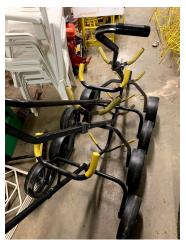

basis. We will have a public "make offer" Business Closure Sale March 13-14, 2021 from 10am-5pm for anything left. Prices are negotiable.

### Sierra Nevada Neon

Price: \$60

28.5"W x 16.5"H x 6"D



### Wooden Club Racks: \$350 each (these are \$650 new)

- 34.5" x 34.5" x 55.5"H
- Qty of 3, 2 darker 1 lighter
- 8 levels each side, 18 slots each
- Approx 45 lbs





### Pizza warmer: \$40

14x14x19H



### Driving Range Mats: \$75 each

Good condition, a few have spots where they were cut along edge by lawn mower, Qty of 15





# Heavy Duty Tee Dividers: \$40 each

Need some work, could use some spot welding and paint and will be good as new.



**3-Point Bag Stands:** \$15 each, Qty 21



**Ball Trays**: \$12 each, Qty 17 (could use some repair)



Rental Pull Carts: \$20 each, Qty 4



### Ball Washers: 2 mostly complete plus parts for a couple more, \$40 total



## Point of Sale System \$500

Set up for GolfNow, but could use anything Includes PC tower (brand new in 2020), cash drawer, touchscreen monitor, receipt printer, credit card machine,



## 2005 Ford Ranger XLT FX4 4x4 with Wittek steel picker: \$4,000

Truck has about 130K miles, decent shape. Drivers side running board is rusty, shift indicator doesn't work.





# **Poles & Netting: Make offer**

50' tall at max, 300 yards long





Other items and farm antiques (make offer)

Not pictured: LOTS of vintage barn wood, and tons of tools, shelving and racking