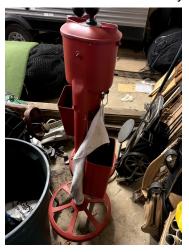

1 from 10am-5pm for anything left. Prices are negotiable.

### Sierra Nevada Neon

Price: \$60

28.5"W x 16.5"H x 6"D



### Wooden Club Racks: \$350 each (these are \$650 new)

- 34.5" x 34.5" x 55.5"H
- Qty of 3, 2 darker 1 lighter
- 8 levels each side, 18 slots each
- Approx 45 lbs





### Pizza warmer: \$40

14x14x19H



### Driving Range Mats: \$75 each

Good condition, a few have spots where they were cut along edge by lawn mower, Qty of 15





# Heavy Duty Tee Dividers: \$40 each

Need some work, could use some spot welding and paint and will be good as new.



**3-Point Bag Stands:** \$15 each, Qty 21



**Ball Trays**: \$12 each, Qty 17 (could use some repair)



Rental Pull Carts: \$20 each, Qty 4



### Ball Washers: 2 mostly complete plus parts for a couple more, \$40 total



## Point of Sale System \$500

Set up for GolfNow, but could use anything Includes PC tower (brand new in 2020), cash drawer, touchscreen monitor, receipt printer, credit card machine,



## 2005 Ford Ranger XLT FX4 4x4 with Wittek steel picker: \$4,000

Truck has about 130K miles, decent shape. Drivers side running board is rusty, shift indicator doesn't work.





# **Poles & Netting: Make offer**

50' tall at max, 300 yards long





Other items and farm antiques (make offer)

Not pictured: LOTS of vintage barn wood, and tons of tools, shelving and racking