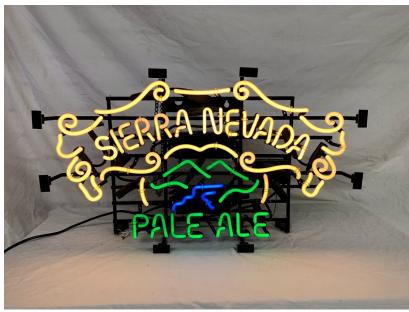

These are the main items for sale from Baehmann's Golf Center. There are many other items for sale as well, please contact Kurt Baehmann at <a href="mainto:info@golfcedarburg.com">info@golfcedarburg.com</a> to set up a time for a private showing. Items are on a first come, first serve basis. We will have a public "make offer" Business Closure Sale March 13-14, 2021 from 10am-5pm for anything left. Prices are negotiable.

### Sierra Nevada Neon

Price: \$60

28.5"W x 16.5"H x 6"D



### Wooden Club Racks: \$350 each (these are \$650 new)

- 34.5" x 34.5" x 55.5"H
- Qty of 3, 2 darker 1 lighter
- 8 levels each side, 18 slots each
- Approx 45 lbs





### Pizza warmer: \$40

14x14x19H



### Driving Range Mats: \$75 each

Good condition, a few have spots where they were cut along edge by lawn mower, Qty of 15





# Heavy Duty Tee Dividers: \$40 each

Need some work, could use some spot welding and paint and will be good as new.



**3-Point Bag Stands:** \$15 each, Qty 21



**Ball Trays**: \$12 each, Qty 17 (could use some repair)



Rental Pull Carts: \$20 each, Qty 4



### Ball Washers: 2 mostly complete plus parts for a couple more, \$40 total



## Point of Sale System \$500

Set up for GolfNow, but could use anything Includes PC tower (brand new in 2020), cash