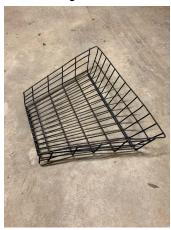

# Heavy Duty Tee Dividers: \$40 each

Need some work, could use some spot welding and paint and will be good as new.

**3-Point Bag Stands:** \$15 each, Qty 21

**Ball Trays**: \$12 each, Qty 17 (could use some repair)