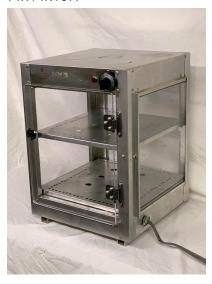

These are the main items for sale from Baehmann's Golf Center. There are many other items for sale as well, please contact Kurt Baehmann at <a href="mainto:info@golfcedarburg.com">info@golfcedarburg.com</a> to set up a time for a private showing. Items are on a first come, first serve basis. We will have a public "make offer" Business Closure Sale March 13-14, 2021 from 10am-5pm for anything left. Prices are negotiable.

### Sierra Nevada Neon

Price: \$60

28.5"W x 16.5"H x 6"D



### Wooden Club Racks: \$350 each (these are \$650 new)

- 34.5" x 34.5" x 55.5"H
- Qty of 3, 2 darker 1 lighter
- 8 levels each side, 18 slots each
- Approx 45 lbs





### Pizza warmer: \$40

14x14x19H



### Driving Range Mats: \$75 each

Good condition, a few have spots where they were cut along edge by lawn mower, Qty of 15





# Heavy Duty Tee Dividers: \$40 each

Need some work, could use some spot welding and paint and will be good as new.



**3-Point Bag Stands:** \$15 each, Qty 21



**Ball Trays**: \$12 each, Qty 17 (could use some repair)



Rental Pull Carts: \$20 each, Qty 4



### Ball Washers: 2 mostly complete plus parts for a couple more, \$40 total



## Point of Sale System \$500

Set up for GolfNow, but could use anything Includes PC tower (brand new in 2020), cash drawer, touchscreen monitor, receipt printer, credit card machine,



## 2005 Ford Ranger XLT FX4 4x4 with Wittek steel picker: \$4,000

Truck has about 130K miles, decent shape. Drivers side running board