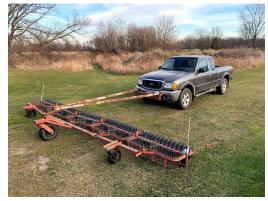

## 2005 Ford Ranger XLT FX4 4x4 with Wittek steel picker: \$4,000

Truck has about 130K miles, decent shape. Drivers side running board is rusty, shift indicator doesn't work.