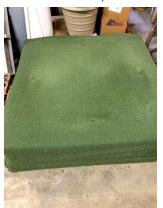

### Driving Range Mats: \$75 each

Good condition, a few have spots where they were cut along edge by lawn mower, Qty of 15