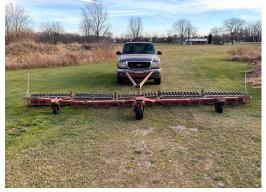

## 2005 Ford Ranger XLT FX4 4x4 with Wittek steel picker: \$4,000

Truck has about 130K miles, decent shape. Drivers side running board is rusty, shift indicator doesn't work.