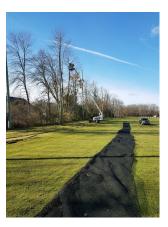

# **Poles & Netting: Make offer**

50' tall at max, 300 yards long

Other items and farm antiques (make offer)

Not pictured: LOTS of vintage barn wood, and tons of tools, shelving and racking