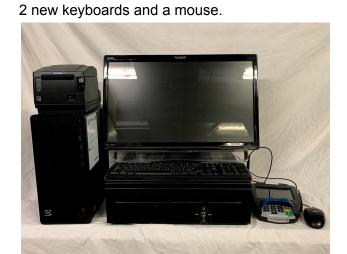

## Point of Sale System \$500

Set up for GolfNow, but could use anything Includes PC tower (brand new in 2020), cash drawer, touchscreen monitor, receipt printer, credit card machine,