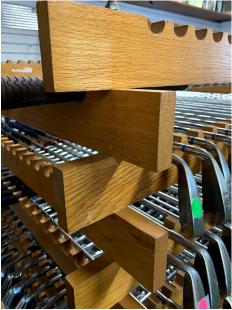

### Wooden Club Racks: \$350 each (these are \$650 new)

- 34.5" x 34.5" x 55.5"H
- Qty of 3, 2 darker 1 lighter
- 8 levels each side, 18 slots each
- Approx 45 lbs