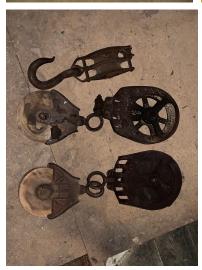

# **Poles & Netting: Make offer**

50' tall at max, 300 yards long

Other items and farm antiques (make offer)

Not pictured: LOTS of vintage barn wood, and tons of tools, shelving and racking