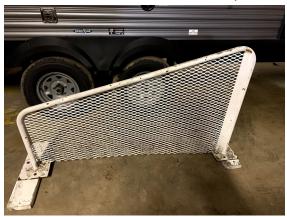

# Heavy Duty Tee Dividers: \$40 each

Need some work, could use some spot welding and paint and will be good as new.

**3-Point Bag Stands:** \$15 each, Qty 21

**Ball Trays**: \$12 each, Qty 17 (could use some repair)