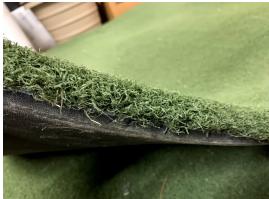

### Driving Range Mats: \$75 each

Good condition, a few have spots where they were cut along edge by lawn mower, Qty of 15