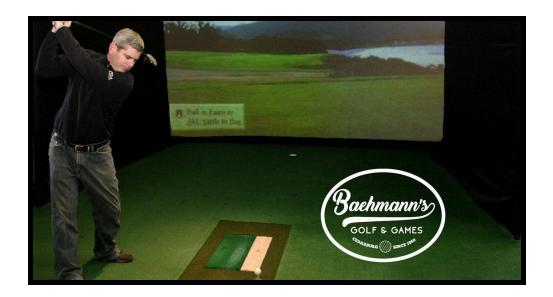

## Winter Indoor Golf League 2020

12 Weeks starting week of Jan 6<sup>th</sup> \$180 each person (or \$95 at signup & \$95 by midseason)

\$2/week optional Skins game, each team gets a FREE HOUR upon signup!